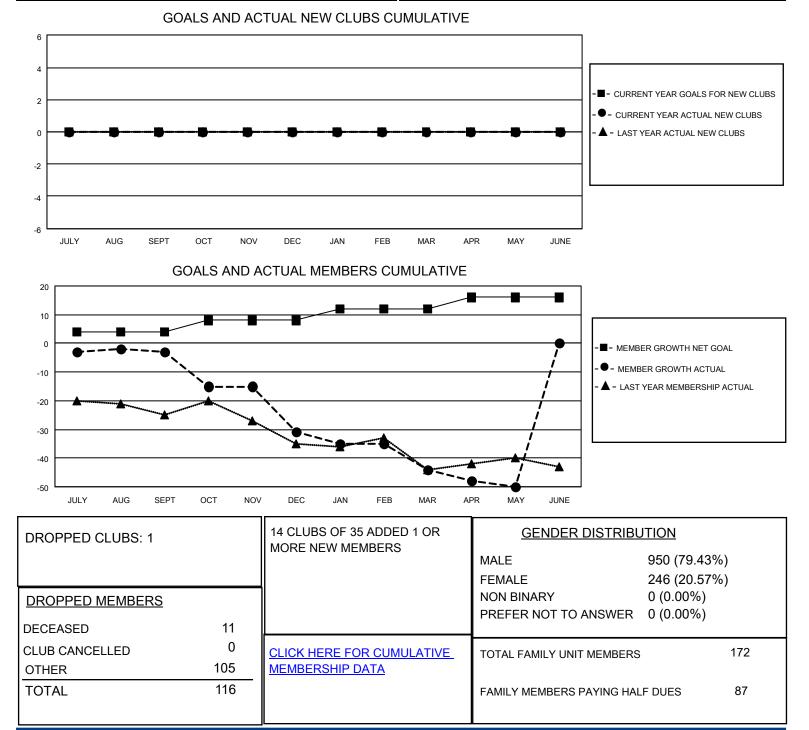

## LOCATION MISSOURI

District 26 M7

Results as of: 5/31/2023

| Clubs                 |               |           |               | Members               |                       |                         |                                                    |
|-----------------------|---------------|-----------|---------------|-----------------------|-----------------------|-------------------------|----------------------------------------------------|
| RESULTS FOR 2022-2023 |               |           |               | RESULTS FOR 2022-2023 |                       |                         |                                                    |
| QUARTER               | NEW CLUB GOAL | NEW CLUBS | DROPPED CLUBS | QUARTER               | ER GROWTH NET<br>GOAL | MEMBER GROWTH<br>ACTUAL | DROPPED<br>MEMBERS ACTUAL<br>(including transfers) |
| JULY/AUG/SEPT         | 0             | 0         | 0             | JULY/AUG/SEPT         | 4                     | 14                      | 15                                                 |
| OCT/NOV/DEC           | 0             | 0         | 0             | OCT/NOV/DEC           | 4                     | 13                      | 39                                                 |
| JAN/FEB/MAR           | 0             | 0         | 1             | JAN/FEB/MAR           | 4                     | 33                      | 42                                                 |
| APR/MAY/JUNE          | 0             | 0         | 0             | APR/MAY/JUNE          | 4                     | 14                      | 20                                                 |